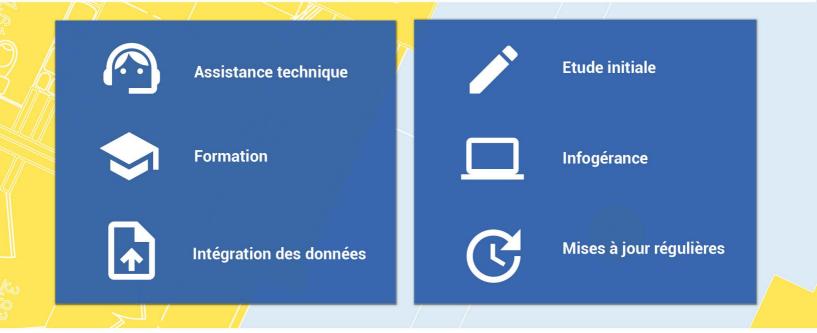

#### Services ADN autour du logiciel R3Web

#### Faites de votre projet un succès !

ADN vous assiste dans la réalisation de votre projet de gestion. Bénéficiez d'une équipe chargé des relevés, de l'intégration des données et de la supervision de vos équipes sur site. ADN guarantis également des mises à jour régulières ainsi qu'une assistance technique rapide et efficace même à distance.