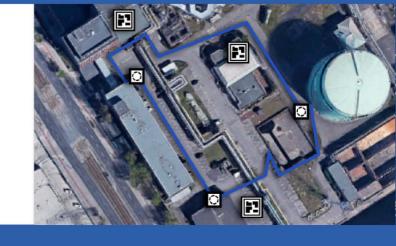

#### **Vision globale**

87

Des synoptiques de câblage (variable selon le type de réseau). Des cheminements de câbles sur des plans (chemins de câbles à l'intérieur des bâtiments et détail du réseau VRD sur le plan de masse du site). Des cheminements de chaque circuit, avec détails des éléments du réseau.

#### Vue détaillée

Des sites, bâtiments, niveaux, locaux techniques, baies, fermes, équipements actifs et passifs, câbles cuivre et optiques, cheminements de câbles, cordons de brassages, jarretières, panneaux RJ45, tiroirs optiques, prises, postes terminaux, utilisateurs, serveurs, réseaux logiques, Vlan, ...