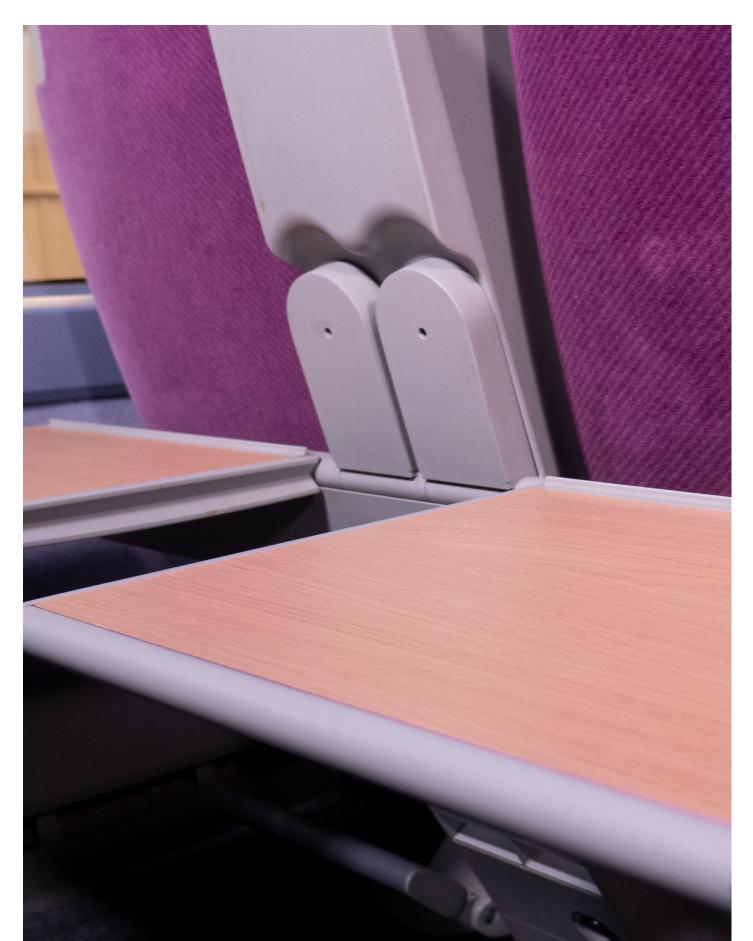

### ADHESKIN® 13530

ADHETEC has developed a decorative adhesive films for train carriages customization to create a visual atmosphere that raises confort & travel lust. These films have been developed according to the most stringent standards in order to offer reliable and high quality products to our customers. ADHESKIN® brings your ideas into life! We can either reproduce any of your design or you can choose from our design catalogue: natural material, patterns, pictures, inlays... we design what's on your mind.

#### FULL CUSTOMIZATION

Can be applied on all single curved surfaces: tray tables, walls, ceiling...

Repeatable and unlimited designs: patterns, pictures, natural material, logos, lettering...

**VARIOUS COATINGS** 