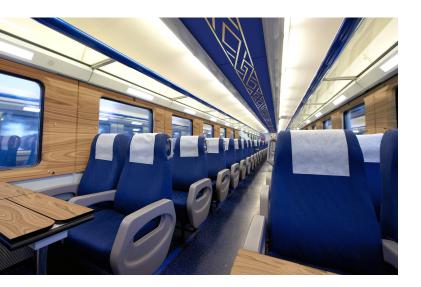

### ADHESKIN® 13530

ADHETEC has developed a decorative adhesive films for train carriages customization to create a visual atmosphere that raises confort & travel lust. These films have been developed according to the most stringent standards in order to offer reliable and high quality products to our customers. ADHESKIN® brings your ideas into life! We can either reproduce any of your design or you can choose from our design catalogue: natural material, patterns, pictures, inlays... we design what's on your mind.

#### FULL CUSTOMIZATION

Can be applied on all single curved surfaces: tray tables, walls, ceiling...

Repeatable and unlimited designs: patterns, pictures, natural material, logos, lettering...

**VARIOUS COATINGS** 